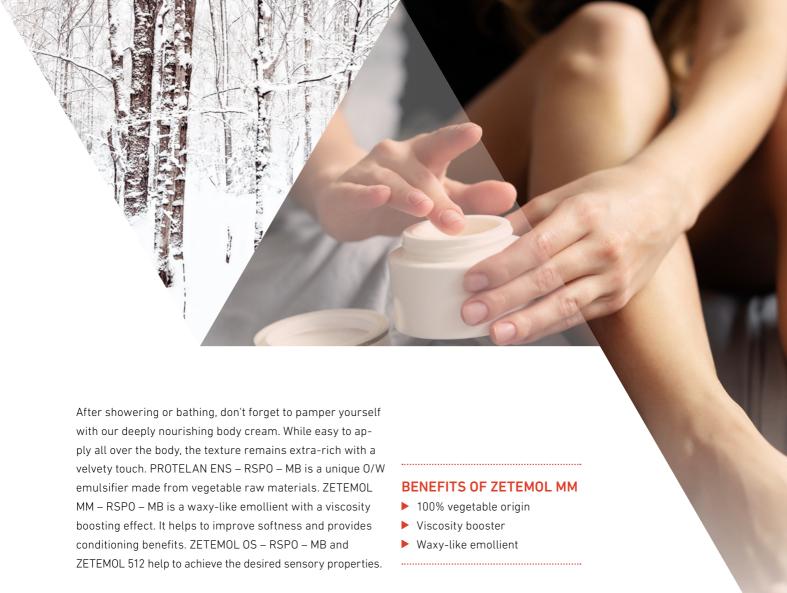

## **ULTRA-RICH BODY CREAM** ZS\_PCT\_URBC

**INGREDIENTS** INCI W/W % **SUPPLIER** PHASE A Demin. water Aqua (Water) approx. 69.00 GLYCERINE - E Z&S Glycerin 3.50 Keltrol CG-SFT Xanthan Gum 0.60 CP Kelco PHASE B PROTELAN ENS - RSPO - MB Glyceryl Stearate, Cetearyl Alcohol, Stearic Acid, 5.00 Z&S Sodium Lauroyl Glutamate CETEARYL ALCOHOL 30 4.00 Z&S Cetearyl Alcohol Cyclopentasiloxane 0.40 Cyclopentasiloxane Shea Butter Butyrospermum Parkii (Shea) Butter 2.00 Ashland ZETEMOL MM - RSPO - MB Myristyl Myristate 6.00 Z&S ZETEMOL OS - RSPO - MB Ethylhexyl Stearate 5.00 Z&S ZETEMOL 512 Isoamyl Laurate 3.50 Z&S **PHASE C** Microcare SB Sodium Benzoate, Potassium Sorbate Thor GmbH 0.80 Galacid Cosmetic 90 Lactic Acid Galactic