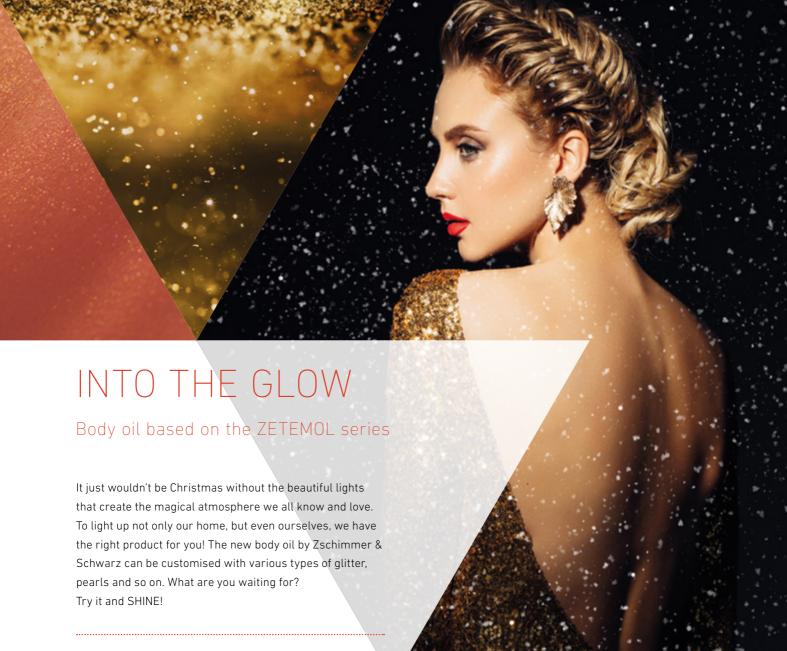

# "INTO THE GLOW" BODY OIL (ZS\_PCT\_ITGBO)

| INGREDIENTS             | INCI                                       | W/W % | SUPPLIER |
|-------------------------|--------------------------------------------|-------|----------|
| PHASE A                 |                                            |       |          |
| ZETEMOL 99              | Isononyl Isononanoate                      | 45.00 | Z&S      |
| ZETEMOL 518             | Isostearyl Neopentanoate                   | 27.00 | Z&S      |
| ZETEMOL OE              | Dicaprylyl Ether                           | 24.50 | Z&S      |
| Sweet Almond Oil        | Prunus Amygdalus Dulcis (Sweet Almond) Oil | 2.50  |          |
| PHASE B                 |                                            |       |          |
| Uvinul MC 80            | Ethylhexyl Methoxycinnamate                | 0.20  | BASF     |
| dl-a-Tocopheryl Acetate | Tocopheryl Acetate                         | 0.20  |          |
| Perfume                 | Parfum (Fragrance)                         | 0.60  |          |