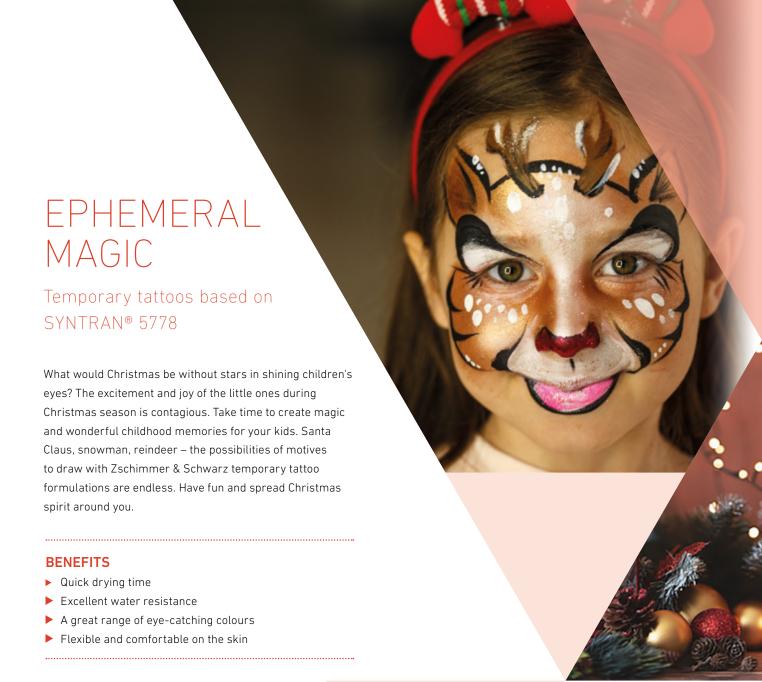

# "EPHEMERAL MAGIC" GOLD TEMPORARY TATTOO (ZS\_PCW\_76\_37)

| INGREDIENTS                 | INCI                                                                                             | W/W % | SUPPLIER      |
|-----------------------------|--------------------------------------------------------------------------------------------------|-------|---------------|
| PHASE A                     |                                                                                                  |       |               |
| Demin. water                | Aqua (Water)                                                                                     | 38.63 |               |
| Butylene Glycol             | Butylene Glycol                                                                                  | 1.00  |               |
| SYNTRAN® KL219CG            | Ammonium Acrylates Copolymer                                                                     | 4.00  | Z&S           |
| Cosmicolor Meadow Gold      | Aluminium Powder / Silica / Silver /Tin Oxide                                                    | 10.00 | Toyal         |
| PHASE B                     |                                                                                                  |       |               |
| Carbopol® Aqua SF-1 Polymer | Acrylates Copolymer                                                                              | 2.50  | Lubrizol      |
| AMP Ultra PC 2000           | Aminomethyl Propanol                                                                             | 0.27  | Angus         |
| PHASE C                     |                                                                                                  |       |               |
| SYNTRAN® 5778               | Acrylates / Ethylhexyl Acrylate Copolymer, Acrylates / Dimethylaminoethyl Methacrylate Copolymer | 40.00 | Z&S           |
| PHASE D                     |                                                                                                  |       |               |
| Optiphen                    | Phenoxyethanol, Caprylyl Glycol                                                                  | 0.60  | Ashland       |
| Citrofol BI                 | Tributylcitrate                                                                                  | 3.00  | Jungbunzlauer |