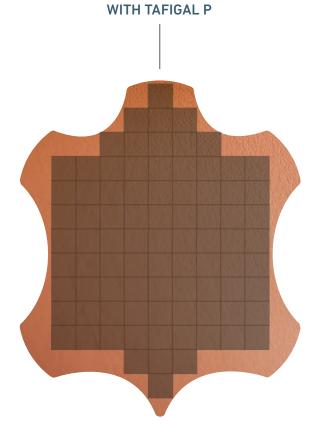

## **BENEFITS**

- ► Increases cutting yield by 3–10%
- ▶ Better quality consistency throughout
- ► Improves grain tightness
- ► Easy to use from pickling to dyeing
- ▶ Smooth grain and deeper dye shades

## WITHOUT TAFIGAL P

With TAFIGAL P, a significant improvement of the cutting yield can be achieved.