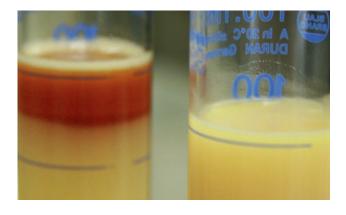

# **TANNING**

- ► Increased diffusion of tanning agents
- ▶ More even distribution of tanning agents
- ▶ Improved chrome exhaustion of the float

## **RECHROMING**

- ▶ Excellent distribution and exhaustion of tanning agents
- ▶ Very fine and smooth grain