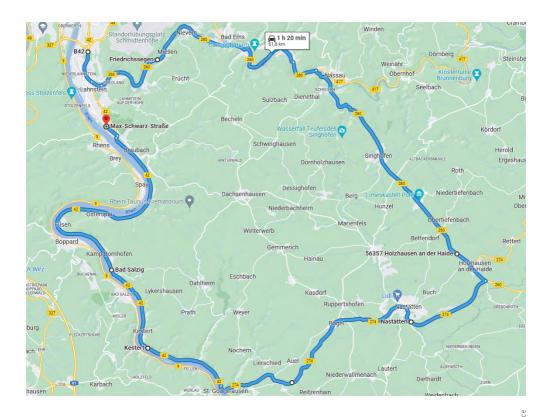

# Major diversion route during construction work:

- → Arriving on the B42 from Koblenz: exit onto the B260 towards Bad Ems/Nassau until you reach the roundabout after exiting Holzhausen an der Haide. Then take the first exit onto the B274 towards Nastätten until you reach St. Goarshausen.
- → At St. Goarshausen, exit onto the B42/ Rheinuferstraße – the restriction on lorries for this section will be lifted for the duration of the construction work – and from there, head north towards Lahnstein.

This will increase the journey time by about 1.5 hours.

"Shortcuts" through surrounding areas and communities should be avoided due to significant restrictions on heavy-goods vehicles.

### **DIVERSION ROUTE FROM 2 JANUARY 2024**

Your known contact persons are glad to assist you if you have any questions.

The diversion route can be found <u>here</u> (Source: Google Maps)

**Further information** 